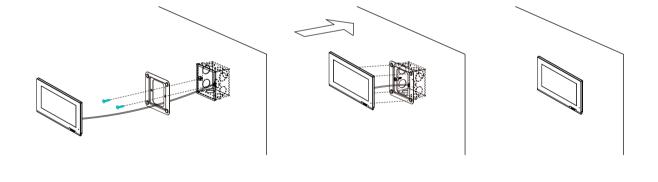

## Installation

- Fix the wall mounting wracket on the junction box with screws.
- Fit the device onto the wall mounting wracket after wiring is completed.
- Device installation completed.