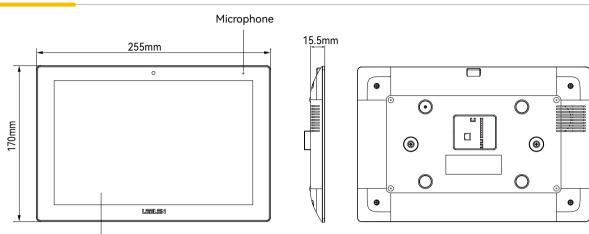

## **Unpacking**

Please make sure the main package and the accessory package contain the following items :



### **Product overview**



## **Terminal and Wiring**

Touch Screen



## Installation



- Fix the wall mounting wracket on the junction box with screws.
- Fit the device onto the wall mounting wracket after wiring is completed.
- Device installation completed.

## **Support Model Type**

| EU IS V24 EN11 Plack 10.1 inch Touch coroon | Model         | Description                   |
|---------------------------------------------|---------------|-------------------------------|
| EH-IS-V30-ENT Black, 10.1-Inch fouch screen | EH-IS-V36-EN1 | Black, 10.1-inch Touch screen |

## Configuration

- Press the Settings icon to enter the Settings function.
- Press the Engineer icon with password 999999 to enter the engineer setting function, and press Address item to set: IP Address Set: Set the IP Address data.

Subnet Ma