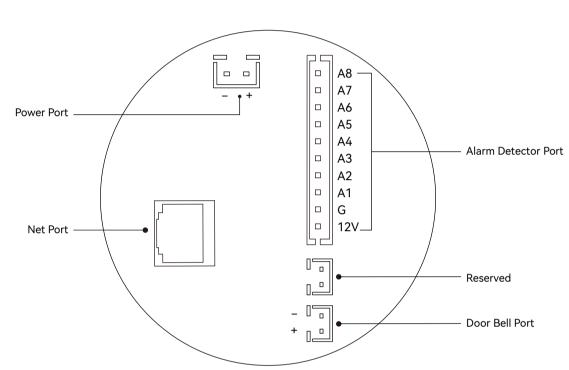

## **Unpacking**

Please make sure the main package and the accessory package contain the following items :



### **Product overview**



## **Terminal and Wiring**

Touch Screen



## Installation



- Fix the wall mounting wracket on the junction box with screws.
- Fit the device onto the wall mounting wracket after wiring is completed.
- Device installation completed.

## **Support Model Type**

| EU IS V24 EN11 Plack 10.1 inch Touch coroon | Model         | Description                   |
|---------------------------------------------|---------------|-------------------------------|
| EH-IS-V30-ENT Black, 10.1-Inch fouch screen | EH-IS-V36-EN1 | Black, 10.1-inch Touch screen |

## Configuration

- Press the Settings icon to enter the Settings function.
- Press the Engineer icon with password 999999 to enter the engineer setting function, and press Address item to set: IP Address Set: Set the IP Address data.

Subnet Mask Set: Set the Subnet Mask data.

Router Se